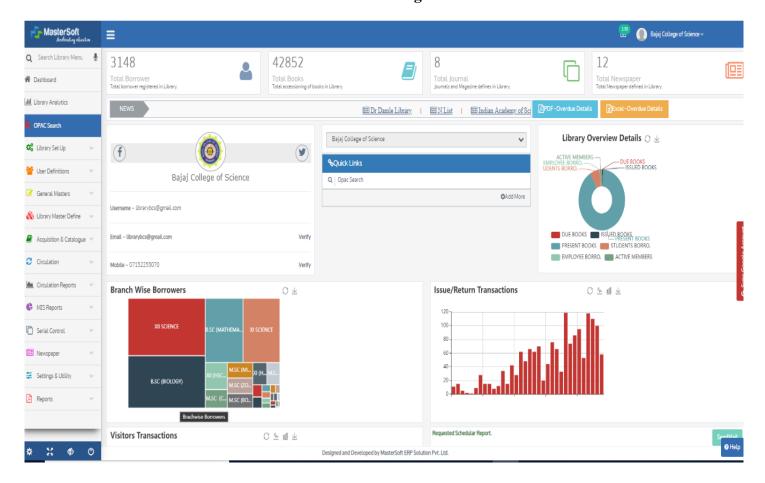

ed to RTM Nagpur University, Nagpur NAAC Reaccredited 'A' with CGPA of 3.21 (A Linguistic Minority College)



Prof. Pradip. V. Tekade

/20 -20

Principal (Offg.)

Ref. No. BCS/

Email: jbsciencewardha@yahoo.co.in pradiptekade@gmail.com

Date: 2/7 ULU ZUZZ

# DECLARATION

This is to declare that the information and data furnished supporting/additional document in the metric 4.2.1 Library is automated using Integrated Library Management System (ILMS) are true to the best of my knowledge and is verified by IQAC.

Dr. M. R. Chandrakar

**IQAC** Co-ordinator

Principal (Offg.) Offi. Principal Baial College of Science WARDHA

Principal Office: 07152-230515, COE Office: 07152-230517, Admin Office: 07152-241696, Website: www.jbsw.shikshamandal.org

# LIBMAN Library Management System 1.Home Page



#### 2. Library Analytics



# 3. Online Public Access Catalogue (OPAC) Search



#### 4. Acquisition and Catalogue



#### 5. Book Title Master



## 6. Library Membership Management



## 7. Library Circulation (Books Issue Return)



# 8. Library Transactions Reports



#### 9. Serial Control



## 10. Newspapers Entry



## 11. Reports

#### **ACCESSION REGISTER**



# SULEGE OF SERVICES OF SERVICES

#### Shiksha Mandal, Wardha's

#### Bajaj College of Science Jamanalal Bajaj Marg, Civil Line ,Wardha

#### ACCESSION REGISTER REPORT FOR S FROM 1 TO 10

Session: 2022

| ACC.<br>DATE          | ACC.<br>NO.<br>SERIES<br>CODE | CLASS<br>NO. | AUTHOR                       | TITLE<br>ISBN NO.       | Edition<br>Vol | PUB. NAME<br>CITY                    | YEAR | PAGES<br>/ PRE.<br>PAGES | V