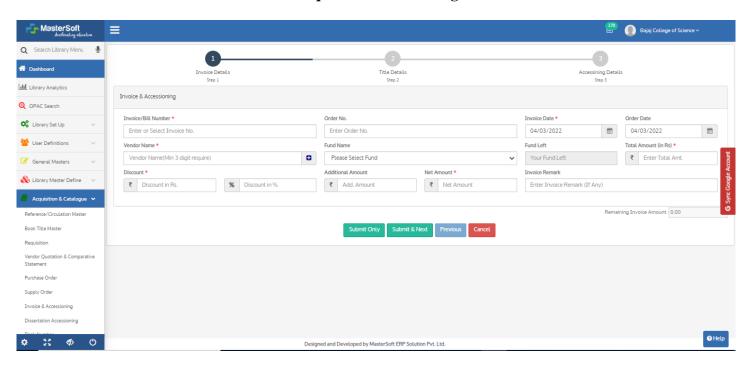

adip. V. Tekade

/20 -20

Principal (Offg.)

Ref. No. BCS/

Email: jbsciencewardha@yahoo.co.in pradiptekade@gmail.com

Date: 2/7 ULU ZUZZ

# DECLARATION

This is to declare that the information and data furnished supporting/additional document in the metric 4.2.1 Library is automated using Integrated Library Management System (ILMS) are true to the best of my knowledge and is verified by IQAC.

Dr. M. R. Chandrakar

**IQAC** Co-ordinator

Principal (Offg.) Offi. Principal Baial College of Science WARDHA

Principal Office: 07152-230515, COE Office: 07152-230517, Admin Office: 07152-241696, Website: www.jbsw.shikshamandal.org

# LIBMAN Library Management System 1.Home Page



#### 2. Library Analytics



# 3. Online Public Access Catalogue (OPAC) Search



#### 4. Acquisition and Catalogue



#### 5. Book Title Master



## 6. Library Membership Management



## 7. Library Circulation (Books Issue Return)



# 8. Library Transactions Reports



#### 9. Serial Control



## 10. Newspapers Entry



## 11. Reports

#### **ACCESSION REGISTER**



# SULEGE OF SERVICES OF SERVICES

#### Shiksha Mandal, Wardha's

#### Bajaj College of Science Jamanalal Bajaj Marg, Civil Line ,Wardha

#### ACCESSION REGISTER REPORT FOR S FROM 1 TO 10

Session: 2022

| ACC.<br>DATE          | ACC.<br>NO.<br>SERIES<br>CODE | CLASS<br>NO. | AUTHOR                       | TITLE<br>ISBN NO.       | Edition<br>Vol | PUB. NAME<br>CITY                    | YEAR | PAGES<br>/ PRE.<br>PAGES | VENDOR<br>CITY | INV. DATE<br>INV.No. | SUBSUBJECT<br>NAME   | PRINT/<br>PUR.<br>PRICE. | REMARK |
|--------------------