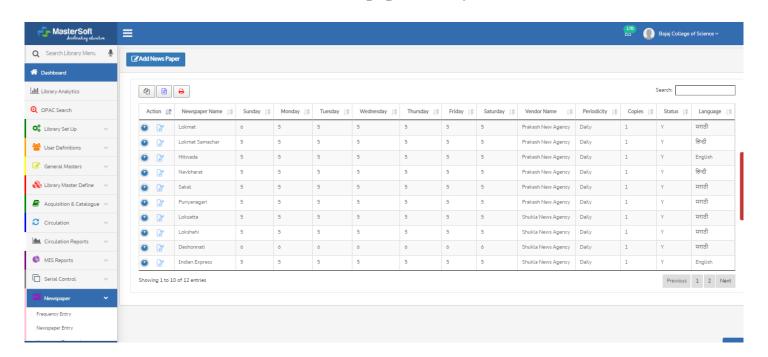

shed supporting/additional document in the metric 4.2.1 Library is automated using Integrated Library Management System (ILMS) are true to the best of my knowledge and is verified by IQAC.

Dr. M. R. Chandrakar

**IQAC** Co-ordinator

Principal (Offg.) Offi. Principal Baial College of Science WARDHA

Principal Office: 07152-230515, COE Office: 07152-230517, Admin Office: 07152-241696, Website: www.jbsw.shikshamandal.org

# LIBMAN Library Management System 1.Home Page



#### 2. Library Analytics



# 3. Online Public Access Catalogue (OPAC) Search



#### 4. Acquisition and Catalogue



#### 5. Book Title Master



## 6. Library Membership Management



## 7. Library Circulation (Books Issue Return)



# 8. Library Transactions Reports



#### 9. Serial Control



## 10. Newspapers Entry



## 11. Reports

#### **ACCESSION REGISTER**



# SULEGE OF SERVICES OF SERVICES

#### Shiksha Mandal, Wardha's

#### Bajaj College of Science Jamanalal Bajaj Marg, Civil Line ,Wardha

#### ACCESSION REGISTER REPORT FOR S FROM 1 TO 10

Session: 2022

| ACC.<br>DATE          | ACC.<br>NO.<br>SERIES<br>CODE | CLASS<br>NO. | AUTHOR                       | TITLE<br>ISBN NO.       | Edition<br>Vol | PUB. NAME<br>CITY                    | YEAR | PAGES<br>/ PRE.<br>PAGES | VENDOR<br>CITY | INV. DATE<br>INV.No. | SUBSUBJECT<br>NAME   | PRINT/<br>PUR.<br>PRICE. | REMARK |
|-----------------------|-------------------------------|--------------|------------------------------|-------------------------|----------------|--------------------------------------|------|--------------------------|----------