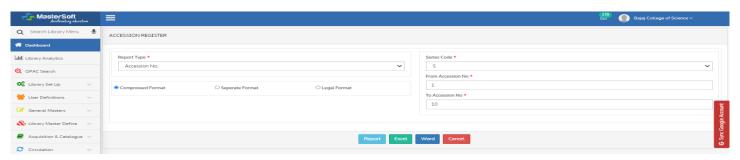

ic 4.2.1 Library is automated using Integrated Library Management System (ILMS) are true to the best of my knowledge and is verified by IQAC.

Dr. M. R. Chandrakar

**IQAC** Co-ordinator

Principal (Offg.) Offi. Principal Baial College of Science WARDHA

Principal Office: 07152-230515, COE Office: 07152-230517, Admin Office: 07152-241696, Website: www.jbsw.shikshamandal.org

# LIBMAN Library Management System 1.Home Page



#### 2. Library Analytics



# 3. Online Public Access Catalogue (OPAC) Search



#### 4. Acquisition and Catalogue



#### 5. Book Title Master



## 6. Library Membership Management



## 7. Library Circulation (Books Issue Return)



# 8. Library Transactions Reports



#### 9. Serial Control



## 10. Newspapers Entry



## 11. Reports

#### **ACCESSION REGISTER**



# SULEGE OF SERVICES OF SERVICES

#### Shiksha Mandal, Wardha's

#### Bajaj College of Science Jamanalal Bajaj Marg, Civil Line ,Wardha

#### ACCESSION REGISTER REPORT FOR S FROM 1 TO 10

Session: 2022

| ACC.<br>DATE          | ACC.<br>NO.<br>SERIES<br>CODE | CLASS<br>NO. | AUTHOR                       | TITLE<br>ISBN NO.       | Edition<br>Vol | PUB. NAME<br>CITY                    | YEAR | PAGES<br>/ PRE.<br>PAGES | VENDOR<br>CITY | INV. DATE<br>INV.No. | SUBSUBJECT<br>NAME   | PRINT/<br>PUR.<br>PRICE. | REMARK |
|-----------------------|-------------------------------|--------------|------------------------------|-------------------------|----------------|--------------------------------------|------|--------------------------|----------------|----------------------|-----------------