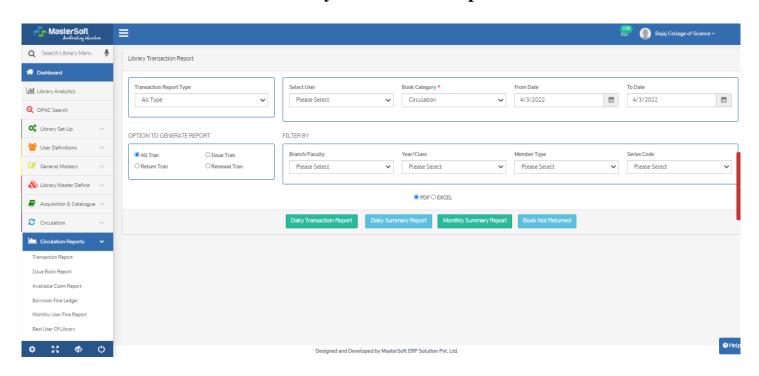

his is to declare that the information and data furnished supporting/additional document in the metric 4.2.1 Library is automated using Integrated Library Management System (ILMS) are true to the best of my knowledge and is verified by IQAC.

Dr. M. R. Chandrakar

**IQAC** Co-ordinator

Principal (Offg.) Offi. Principal Baial College of Science WARDHA

Principal Office: 07152-230515, COE Office: 07152-230517, Admin Office: 07152-241696, Website: www.jbsw.shikshamandal.org

# LIBMAN Library Management System 1.Home Page



#### 2. Library Analytics



# 3. Online Public Access Catalogue (OPAC) Search



#### 4. Acquisition and Catalogue



#### 5. Book Title Master



## 6. Library Membership Management



## 7. Library Circulation (Books Issue Return)



# 8. Library Transactions Reports



#### 9. Serial Control



## 10. Newspapers Entry



## 11. Reports

#### **ACCESSION REGISTER**



# SULEGE OF SERVICES OF SERVICES

#### Shiksha Mandal, Wardha's

#### Bajaj College of Science Jamanalal Bajaj Marg, Civil Line ,Wardha

#### ACCESSION REGISTER REPORT FOR S FROM 1 TO 10

Session: 2022

| ACC.<br>DATE          | ACC.<br>NO.<br>SERIES<br>CODE | CLASS<br>NO. | AUTHOR                       | TITLE<br>ISBN NO.       | Edition<br>Vol | PUB. NAME<br>CITY                    | YEAR | PAGES<br>/ PRE.<br>PAGES | VENDOR<br>CITY | INV. DATE<br>INV.No. | SUBSUBJECT<br>NAME   | PRINT/<br>PUR.<br>PRICE. | REMARK |
|-----------------------|-------------------------------|--------------|------------------------------|-------------------------|----------------|------------------------------