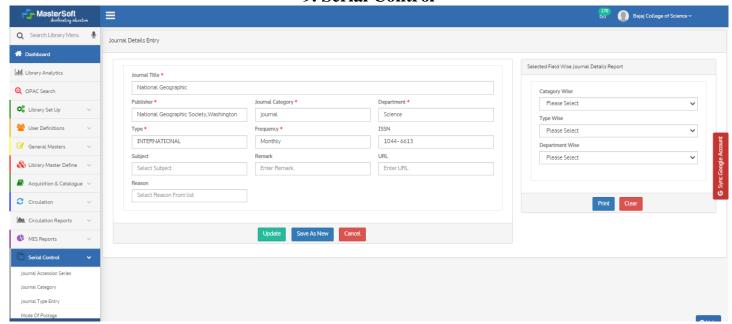

information and data furnished supporting/additional document in the metric 4.2.1 Library is automated using Integrated Library Management System (ILMS) are true to the best of my knowledge and is verified by IQAC.

Dr. M. R. Chandrakar

**IQAC** Co-ordinator

Principal (Offg.) Offi. Principal Baial College of Science WARDHA

Principal Office: 07152-230515, COE Office: 07152-230517, Admin Office: 07152-241696, Website: www.jbsw.shikshamandal.org

# LIBMAN Library Management System 1.Home Page



#### 2. Library Analytics



# 3. Online Public Access Catalogue (OPAC) Search



#### 4. Acquisition and Catalogue



#### 5. Book Title Master



## 6. Library Membership Management



## 7. Library Circulation (Books Issue Return)



# 8. Library Transactions Reports



#### 9. Serial Control



## 10. Newspapers Entry



## 11. Reports

#### **ACCESSION REGISTER**



# SULEGE OF SERVICES OF SERVICES

#### Shiksha Mandal, Wardha's

#### Bajaj College of Science Jamanalal Bajaj Marg, Civil Line ,Wardha

#### ACCESSION REGISTER REPORT FOR S FROM 1 TO 10

Session: 2022

| ACC.<br>DATE          | ACC.<br>NO.<br>SERIES<br>CODE | CLASS<br>NO. | AUTHOR                       | TITLE<br>ISBN NO.       | Edition<br>Vol | PUB. NAME<br>CITY                    | YEAR | PAGES<br>/ PRE.<br>PAGES | VENDOR<br>CITY | INV. DATE<br>INV.No. | SUBSUBJECT<br>NAME   | PRINT/<br>PUR.<br>PRICE. | REMARK |
|-----------------------|-------------------------------|--------------|------------------------------|-------------------------|----------------|--------------------------------------|------|----------