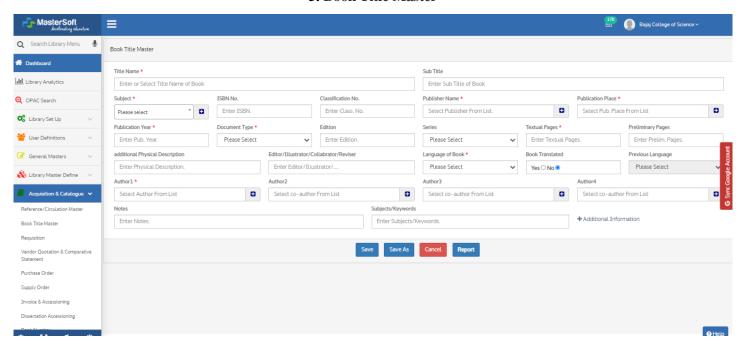

ncipal (Offg.)

Ref. No. BCS/

Email: jbsciencewardha@yahoo.co.in pradiptekade@gmail.com

Date: 2/7 ULU ZUZZ

# DECLARATION

This is to declare that the information and data furnished supporting/additional document in the metric 4.2.1 Library is automated using Integrated Library Management System (ILMS) are true to the best of my knowledge and is verified by IQAC.

Dr. M. R. Chandrakar

**IQAC** Co-ordinator

Principal (Offg.) Offi. Principal Baial College of Science WARDHA

Principal Office: 07152-230515, COE Office: 07152-230517, Admin Office: 07152-241696, Website: www.jbsw.shikshamandal.org

# LIBMAN Library Management System 1.Home Page



#### 2. Library Analytics



# 3. Online Public Access Catalogue (OPAC) Search



#### 4. Acquisition and Catalogue



#### 5. Book Title Master



## 6. Library Membership Management



## 7. Library Circulation (Books Issue Return)



# 8. Library Transactions Reports



#### 9. Serial Control



## 10. Newspapers Entry



## 11. Reports

#### **ACCESSION REGISTER**



# SULEGE OF SERVICES OF SERVICES

#### Shiksha Mandal, Wardha's

#### Bajaj College of Science Jamanalal Bajaj Marg, Civil Line ,Wardha

#### ACCESSION REGISTER REPORT FOR S FROM 1 TO 10

Session: 2022

| ACC.<br>DATE          | ACC.<br>NO.<br>SERIES<br>CODE | CLASS<br>NO. | AUTHOR                       | TITLE<br>ISBN NO.       | Edition<br>Vol | PUB. NAME<br>CITY                    | YEAR | PAGES<br>/ PRE.<br>PAGES | VENDOR<br>CITY | INV. DATE<br>INV.No. | SUBSUBJECT<br>NAME   | PRINT/<br>PUR.<br>PRICE. | REMARK |
|-----------------------|-------------------------