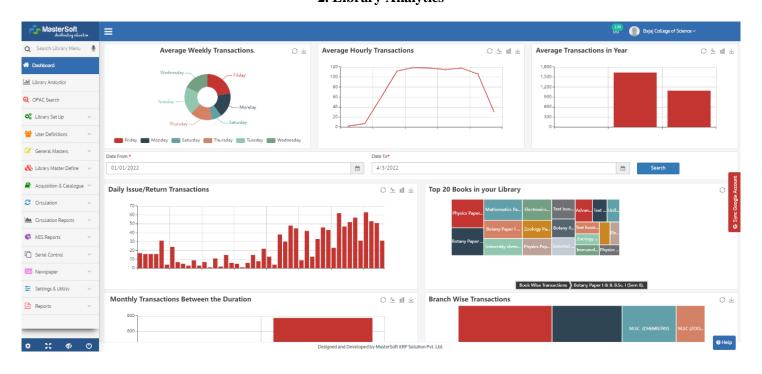

Nagpur NAAC Reaccredited 'A' with CGPA of 3.21 (A Linguistic Minority College)



Prof. Pradip. V. Tekade

/20 -20

Principal (Offg.)

Ref. No. BCS/

Email: jbsciencewardha@yahoo.co.in pradiptekade@gmail.com

Date: 2/7 ULU ZUZZ

# DECLARATION

This is to declare that the information and data furnished supporting/additional document in the metric 4.2.1 Library is automated using Integrated Library Management System (ILMS) are true to the best of my knowledge and is verified by IQAC.

Dr. M. R. Chandrakar

**IQAC** Co-ordinator

Principal (Offg.) Offi. Principal Baial College of Science WARDHA

Principal Office: 07152-230515, COE Office: 07152-230517, Admin Office: 07152-241696, Website: www.jbsw.shikshamandal.org

# LIBMAN Library Management System 1.Home Page



#### 2. Library Analytics



# 3. Online Public Access Catalogue (OPAC) Search



#### 4. Acquisition and Catalogue



#### 5. Book Title Master



## 6. Library Membership Management



## 7. Library Circulation (Books Issue Return)



# 8. Library Transactions Reports



#### 9. Serial Control



## 10. Newspapers Entry



## 11. Reports

#### **ACCESSION REGISTER**



# SULEGE OF SERVICES OF SERVICES

#### Shiksha Mandal, Wardha's

#### Bajaj College of Science Jamanalal Bajaj Marg, Civil Line ,Wardha

#### ACCESSION REGISTER REPORT FOR S FROM 1 TO 10

Session: 2022

| ACC.<br>DATE          | ACC.<br>NO.<br>SERIES<br>CODE | CLASS<br>NO. | AUTHOR                       | TITLE<br>ISBN NO.       | Edition<br>Vol | PUB. NAME<br>CITY                    | YEAR | PAGES<br>/ PRE.<br>PAGES | VENDOR<br>CITY | INV. DATE<br>