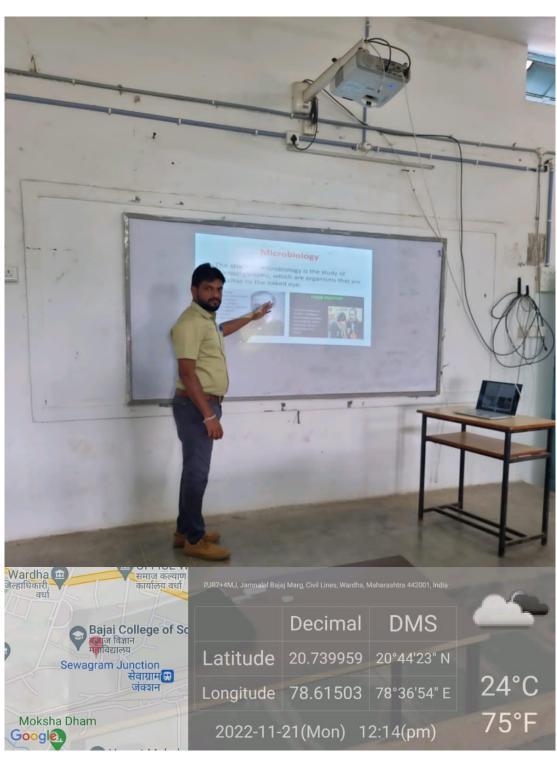

#### Geo-tagged Photographs of ICT enabled classrooms and seminar halls

Classroom No. 1

(Formerly known as Jankidevi Bajaj College of Science)
An Autonomous College affiliated to RTM Nagpur University, Nagpur NAAC Reaccredited "A" (CGPA 3.21) | CPE (Phase II)