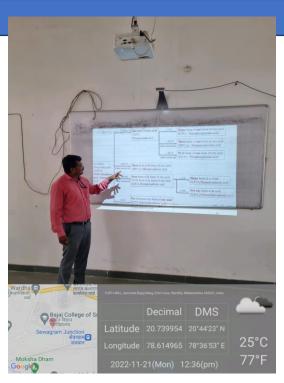

AAC Reaccredited "A" (CGPA 3.21) | CPE (Phase II)



Classroom No. 6





(Formerly known as Jankidevi Bajaj College of Science)
An Autonomous College affiliated to RTM Nagpur University, Nagpur NAAC Reaccredited "A" (CGPA 3.21) | CPE (Phase II)

**AISHE ID: 18638** 



#### Classroom No. 7





#### Shiksha Mandal's



### Bajaj College of Science, Wardha



(Formerly known as Jankidevi Bajaj College of Science)
An Autonomous College affiliated to RTM Nagpur University, Nagpur
NAAC Reaccredited "A" (CGPA 3.21) | CPE (Phase II)

**AISHE ID: 18638** 

Classroom No. 8

Classroom No. 9



RUSA supported Classroom No. 1



(Formerly known as Jankidevi Bajaj College of Science)
An Autonomous College affiliated to RTM Nagpur University, Nagpur NAAC Reaccredited "A" (CGPA 3.21) | CPE (Phase II)



RUSA supported Classroom No. 2



Seminar Hall



COLLEGE OA OCIENCE OF THE COLLEGE OA OCIENCE OA OCIENC

(Formerly known as Jankidevi Bajaj College of Science)
An Autonomous College affiliated to RTM Nagpur University, Nagpur NAAC Reaccredited "A" (CGPA 3.21) | CPE (Phase II)



Gandhi Memorial Hall



Jamnalal Bajaj Memorial Hall



VARDHA

(Formerly known as Jankidevi Bajaj College of Science)
An Autonomous College affiliated to RTM Nagpur University, Nagpur NAAC Reaccredited "A" (CGPA 3.21) | CPE (Phase II)



Botany PG Classroom -1



Botany PG Classroom -2



Zoology PG Classroom - 1



(Formerly known as Jankidevi Bajaj College of Science)
An Autonomous College affiliated to RTM Nagpur University, Nagpur NAAC Reaccredited "A" (CGPA 3.21) | CPE (Phase II)



Zoology PG Classroom -