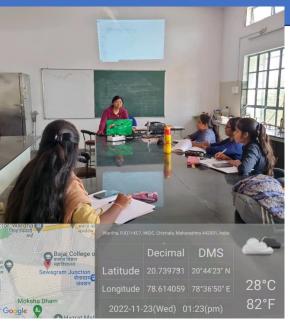

Classroom No. 2

(Formerly known as Jankidevi Bajaj College of Science)
An Autonomous College affiliated to RTM Nagpur University, Nagpur NAAC Reaccredited "A" (CGPA 3.21) | CPE (Phase II)

(Formerly known as Jankidevi Bajaj College of Science)
An Autonomous College affiliated to RTM Nagpur University, Nagpur NAAC Reaccredited "A" (CGPA 3.21) | CPE (Phase II)