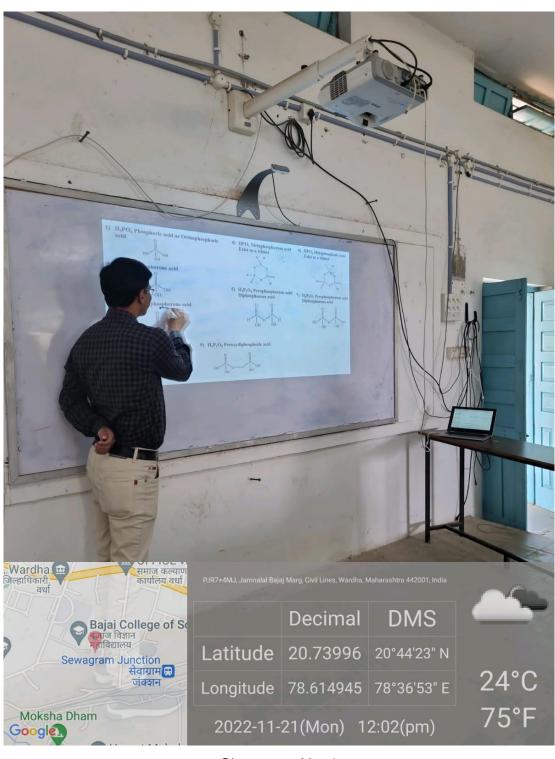

#### Geo-tagged Photographs of ICT enabled classrooms and seminar halls

Classroom No. 1

(Formerly known as Jankidevi Bajaj College of Science)
An Autonomous College affiliated to RTM Nagpur University, Nagpur NAAC Reaccredited "A" (CGPA 3.21) | CPE (Phase II)