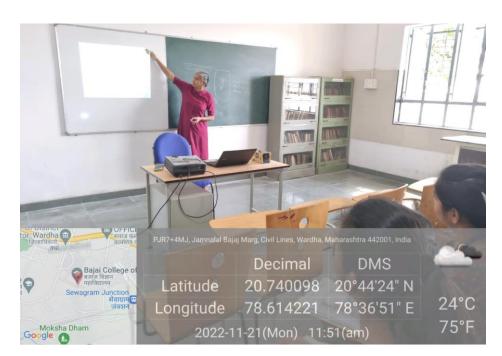

Classroom No. 5

(Formerly known as Jankidevi Bajaj College of Science)
An Autonomous College affiliated to RTM Nagpur University, Nagpur NAAC Reaccredited "A" (CGPA 3.21) | CPE (Phase II)

Classroom No. 6