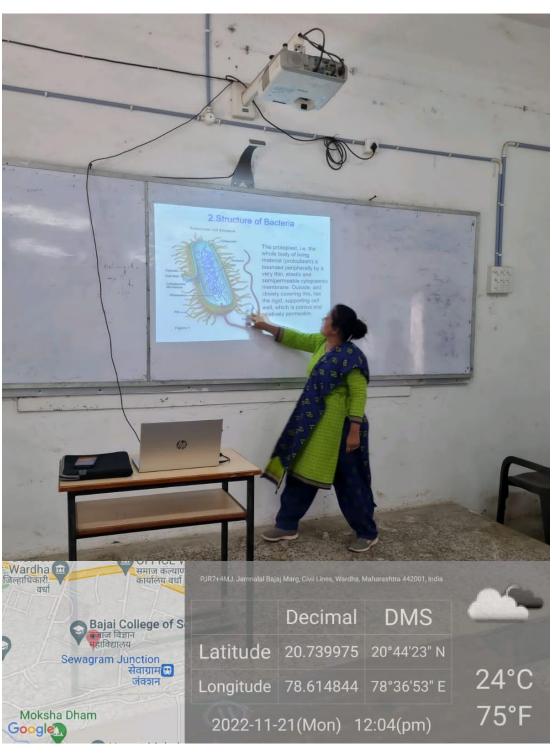

#### Geo-tagged Photographs of ICT enabled classrooms and seminar halls

Classroom No. 1

(Formerly known as Jankidevi Bajaj College of Science)
An Autonomous College affiliated to RTM Nagpur University, Nagpur NAAC Reaccredited "A" (CGPA 3.21) | CPE (Phase II)