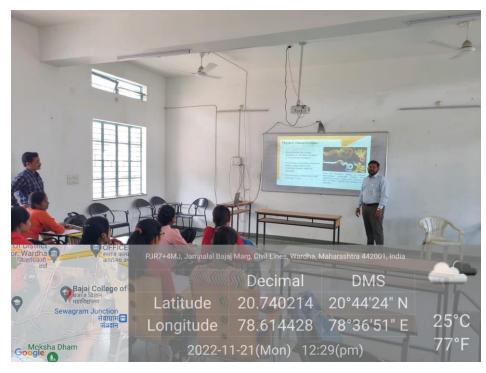

#### Geo-tagged Photographs of ICT enabled classrooms and seminar halls

Classroom No. 1

(Formerly known as Jankidevi Bajaj College of Science)
An Autonomous College affiliated to RTM Nagpur University, Nagpur NAAC Reaccredited "A" (CGPA 3.21) | CPE (Phase II)