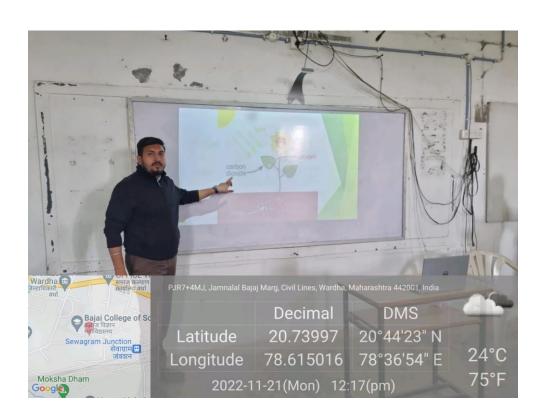

#### Geo-tagged Photographs of ICT enabled classrooms and seminar halls

Classroom No. 1

(Formerly known as Jankidevi Bajaj College of Science)
An Autonomous College affiliated to RTM Nagpur University, Nagpur NAAC Reaccredited "A" (CGPA 3.21) | CPE (Phase II)