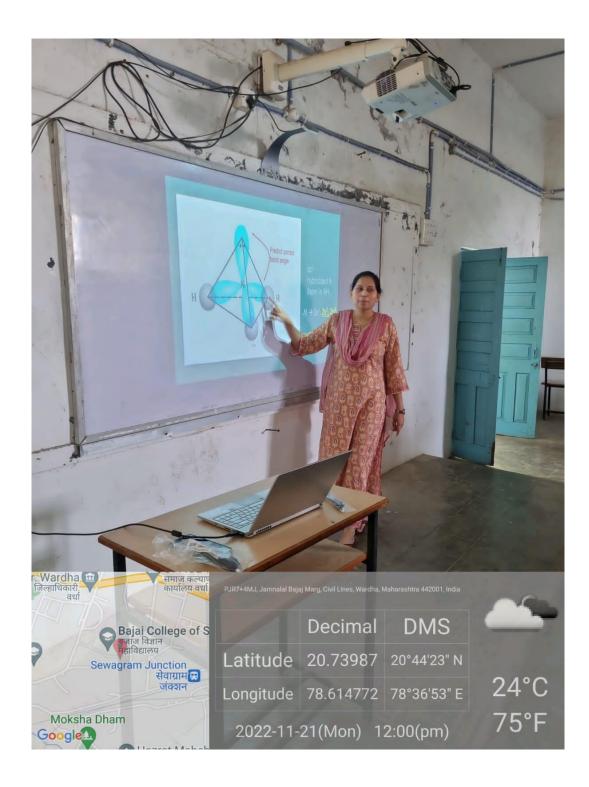

Classroom No. 2

(Formerly known as Jankidevi Bajaj College of Science)
An Autonomous College affiliated to RTM Nagpur University, Nagpur NAAC Reaccredited "A" (CGPA 3.21) | CPE (Phase II)

(Formerly known as Jankidevi Bajaj College of Science)
An Autonomous College affiliated to RTM Nagpur University, Nagpur NAAC Reaccredited "A" (CGPA 3.21) | CPE (Phase II)