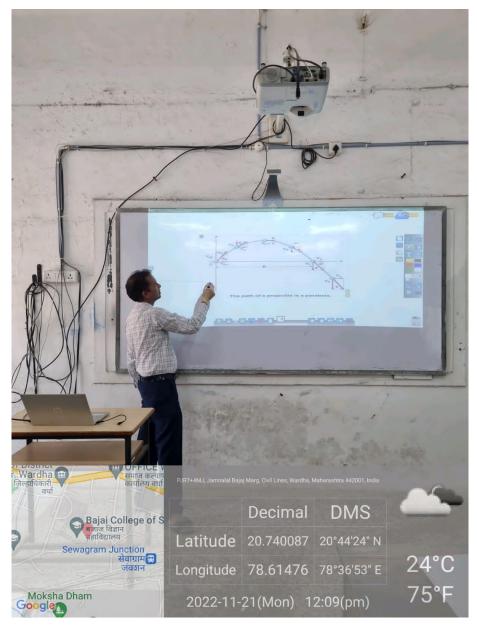

#### Geo-tagged Photographs of ICT enabled classrooms and seminar halls

Classroom No. 1

(Formerly known as Jankidevi Bajaj College of Science)
An Autonomous College affiliated to RTM Nagpur University, Nagpur NAAC Reaccredited "A" (CGPA 3.21) | CPE (Phase II)