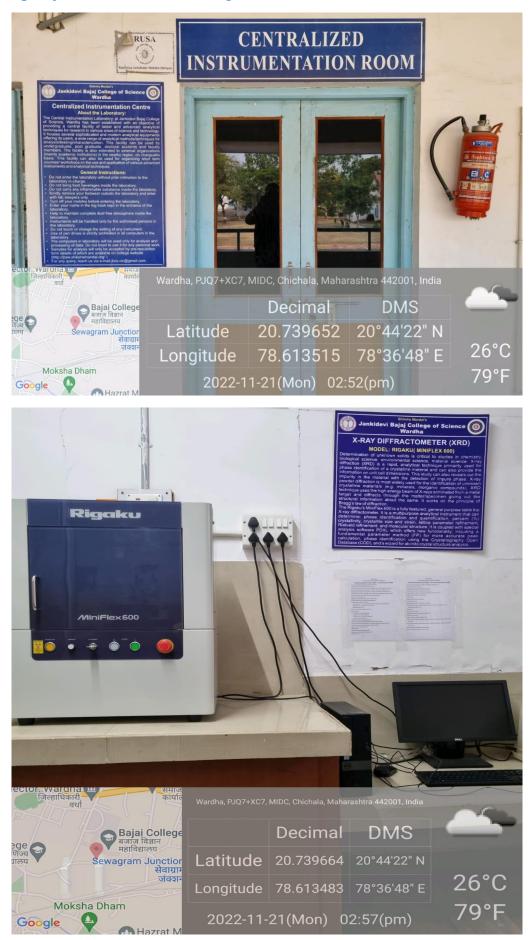

### 2. Central Instrumentation Center (CIC)

https://jbsw.shikshamandal.org/central-instrumentation-center/