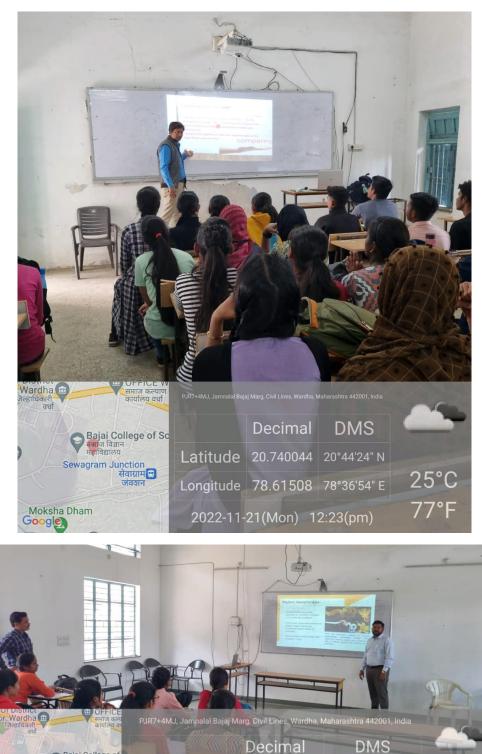

#### 1. ICT Enabled Classrooms

Bajai College of

Google

सेवाग्रामस्

Latitude

Longitude

20.740214

78.614428

2022-11-21(Mon) 12:29(pm)

20°44'24" N

78°36'51" E