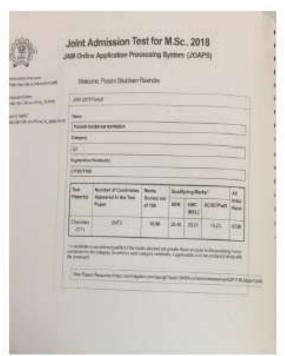

Welcome, Nikhil Diliprao Bhagat JAM 2020 Result MICHEL DIL PRACE BHAGAT Category Registration Number (c) CYZOTAJIO

| Test<br>Paper(s)  | Appeared or<br>in the Test 1 | Marks<br>Soured<br>out of<br>100 | Cut-Off Marks*  |          |           | All  |
|-------------------|------------------------------|----------------------------------|-----------------|----------|-----------|------|
|                   |                              |                                  | DEN/GEN-<br>EWS | OBC(NCL) | SC/ST/PWD | Rank |
| Chemistry<br>(CV) | 16687                        | 11,33                            | 16.95           | 1526     | 8.48      | 6314 |