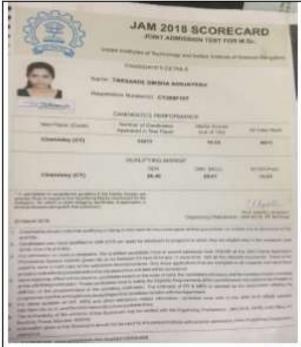

In the session 2019-20total 6students were appeared for ITT-JAM & Pune university entrance examination for the subject chemistry. Two students have cleared IIT-JAM entrance examinations (2020).

Providing here list of appeared students for ITT-JAM Pune university entrance examination 2020 and scorecards of entrance examinations.

| S.N. | Name of the student | Entrance examination | Entrance            |
|------|---------------------|----------------------|---------------------|
|      |                     | appeared             | examination cleared |
| 1    | Kaustubh Raut       | IIT-JAM & Pune       | IIT-JAM             |
|      |                     | university entrance  |                     |
|      |                     | examination          |                     |
| 2    | Nikhil Bhagat       | IIT-JAM & Pune       | IIT-JAM             |
|      |                     | university entrance  |                     |
|      |                     | examination          |                     |
| 3    | Tushar Kale         | IIT-JAM & Pune       |                     |
|      |                     | university entrance  |                     |
|      |                     | examination          |                     |
| 4    | Ashwini Nasre       | IIT-JAM & Pune       |                     |
|      |                     | university entrance  |                     |
|      |                     | examination          |                     |
| 5    | Vikrant Gahukar     | IIT-JAM & Pune       |                     |
|      |                     | university entrance  |                     |
|      |                     | examination          |                     |
| 6    | Urvi Gupta          | IIT-JAM & Pune       |                     |
|      |                     | university entrance  |                     |
|      |                     | examination          |                     |

Welcome, Nikhil Diliprao Bhagat JAM 2020 Result MICHEL DIL PRACE BHAGAT Category Registration Number (c) CYZOTAJIO

| Test<br>Paper(s)  | Appeared or<br>in the Test 1 | Marks<br>Soured<br>out of<br>100 | Cut-Off Marks*  |          |           | All  |
|-------------------|------------------------------|----------------------------------|-----------------|----------|-----------|------|
|                   |                              |                                  | DEN/GEN-<br>EWS | OBC(NCL) | SC/ST/PWD | Rank |
| Chemistry<br>(CV) | 16687                        | 11,33                            | 16.95           | 1526     | 8.48      | 6314 |