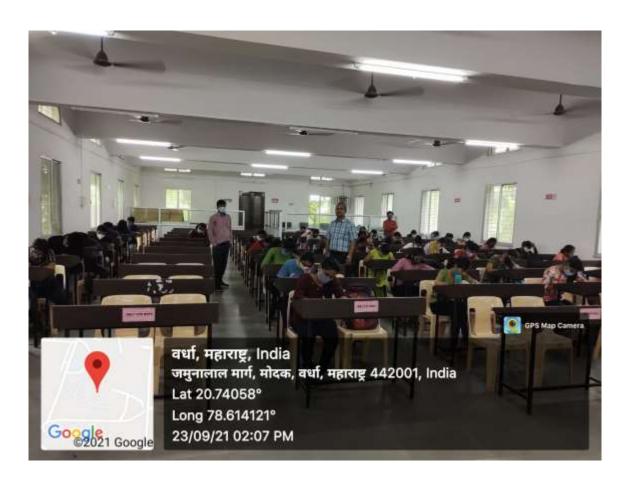

#### 2021-22

To provides the students with the latest information on career opportunities, department of chemistry had started Guidance centre for undergraduate students since from 2013. Our aim is to motivate the students for all types of Competitive/entrance exams such as IIT-JAM/TIFR/IISER/university entrance examination, etc. The cell has been conducting regular online/offline classes for the students interested in appearing for such exams in the campus.

In the session 2021-22 about 17 students were enrolled for entrance examination classes. For registration, students must clear screening test examination which is conducted by the department. Total 17 students were appeared for IIT-JAM & Pune university entrance examination for the subject chemistry. Three students have cleared IIT-JAM entrance examinations (2022).

Providing here screenshots of blended online teaching/guidance on Gnomio/Moodle site as well as scorecards of entrance examinations.