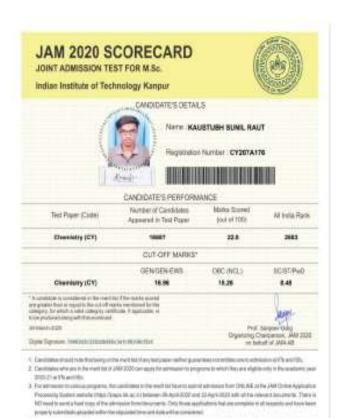

In the session 2019-20total 6students were appeared for ITT-JAM & Pune university entrance examination for the subject chemistry. Two students have cleared IIT-JAM entrance examinations (2020).

Providing here list of appeared students for ITT-JAM Pune university entrance examination 2020 and scorecards of entrance examinations.

| S.N. | Name of the student | Entrance examination | Entrance            |
|------|---------------------|----------------------|---------------------|
|      |                     | appeared             | examination cleared |
| 1    | Kaustubh Raut       | IIT-JAM & Pune       | IIT-JAM             |
|      |                     | university entrance  |                     |
|      |                     | examination          |                     |
| 2    | Nikhil Bhagat       | IIT-JAM & Pune       | IIT-JAM             |
|      |                     | university entrance  |                     |
|      |                     | examination          |                     |
| 3    | Tushar Kale         | IIT-JAM & Pune       |                     |
|      |                     | university entrance  |                     |
|      |                     | examination          |                     |
| 4    | Ashwini Nasre       | IIT-JAM & Pune       |                     |
|      |                     | university entrance  |                     |
|      |                     | examination          |                     |
| 5    | Vikrant Gahukar     | IIT-JAM & Pune       |                     |
|      |                     | university entrance  |                     |
|      |                     | examination          |                     |
| 6    | Urvi Gupta          | IIT-JAM & Pune       |                     |
|      |                     | university entrance  |                     |
|      |                     | examination          |                     |