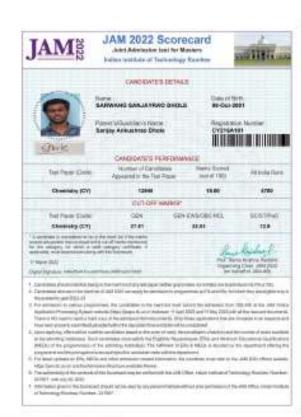

In the session 2020-21 total 7 students were appeared for IIT-JAM & Pune university entrance examination for the subject chemistry. Three students have cleared IIT-JAM entrance examinations (2021).

Providing here list of appeared students for IIT-JAM Pune university entrance examination 2021 and scorecards of entrance examinations.

| S.N. | Name of the student | Entrance examination | Entrance            |
|------|---------------------|----------------------|---------------------|
|      |                     | appeared             | examination cleared |
| 1    | Amrapali Patil      | IIT-JAM & Pune       | IIT-JAM             |
|      |                     | university entrance  |                     |
|      |                     | examination          |                     |
| 2    | Pranjal Nandeshwar  | IIT-JAM & Pune       | IIT-JAM             |
|      |                     | university entrance  |                     |
|      |                     | examination          |                     |
| 3    | Rahul Baisware      | IIT-JAM & Pune       | IIT-JAM             |
|      |                     | university entrance  |                     |
|      |                     | examination          |                     |
| 4    | Jayanti deep        | IIT-JAM & Pune       |                     |
|      |                     | university entrance  |                     |
|      |                     | examination          |                     |
| 5    | Payal Kumbhre       | IIT-JAM & Pune       |                     |
|      |                     | university entrance  |                     |
|      |                     | examination          |                     |
| 6    | Ganesh Soni         | IIT-JAM & Pune       |                     |
|      |                     | university entrance  |                     |
|      |                     | examination          |                     |
| 7    | Urvi Gupta          | IIT-JAM & Pune       |                     |
|      |                     | university entrance  |                     |
|      |                     | examination          |                     |