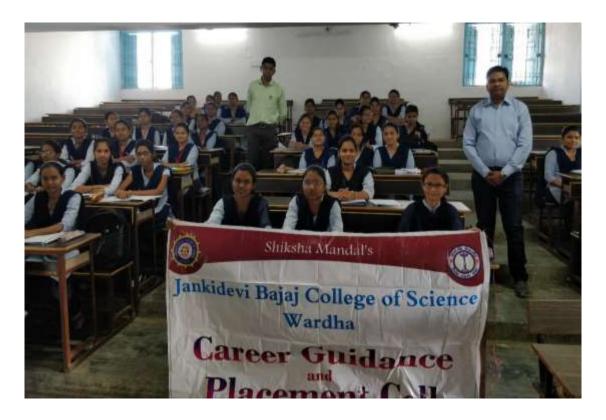

## CAREER GUIDANCE AND PLACEMENT CELL (2019-20)

This year till now a total of 9 students are shortlisted for placement in Tata Consultancy services. The cell has organized on campus and off campus recruitment for students throughout the year.

A Training program of two week was arranged for students so as to prepare the students for placement.

Wipro Company also approached our college for campus drive. They will finalize the date for campus selection. L & T InfoTech also approached for campus selection, but, yet to make a schedule.