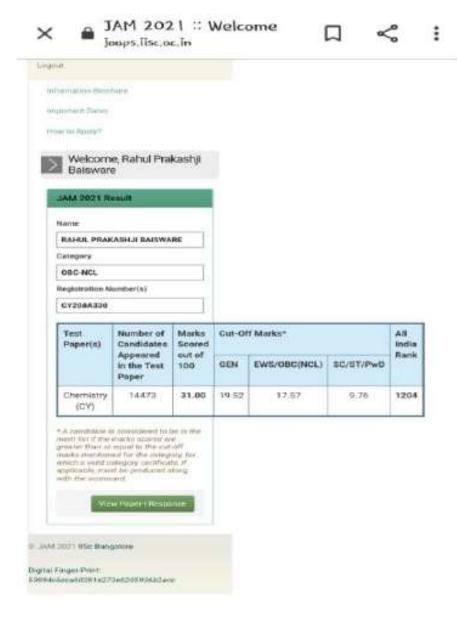

In the session 2020-21 total 7 students were appeared for IIT-JAM & Pune university entrance examination for the subject chemistry. Three students have cleared IIT-JAM entrance examinations (2021).

Providing here list of appeared students for IIT-JAM Pune university entrance examination 2021 and scorecards of entrance examinations.

| S.N. | Name of the student | Entrance examination | Entrance            |
|------|---------------------|----------------------|---------------------|
|      |                     | appeared             | examination cleared |
| 1    | Amrapali Patil      | IIT-JAM & Pune       | IIT-JAM             |
|      |                     | university entrance  |                     |
|      |                     | examination          |                     |
| 2    | Pranjal Nandeshwar  | IIT-JAM & Pune       | IIT-JAM             |
|      |                     | university entrance  |                     |
|      |                     | examination          |                     |
| 3    | Rahul Baisware      | IIT-JAM & Pune       | IIT-JAM             |
|      |                     | university entrance  |                     |
|      |                     | examination          |                     |
| 4    | Jayanti deep        | IIT-JAM & Pune       |                     |
|      |                     | university entrance  |                     |
|      |                     | examination          |                     |
| 5    | Payal Kumbhre       | IIT-JAM & Pune       |                     |
|      |                     | university entrance  |                     |
|      |                     | examination          |                     |
| 6    | Ganesh Soni         | IIT-JAM & Pune       |                     |
|      |                     | university entrance  |                     |
|      |                     | examination          |                     |
| 7    | Urvi Gupta          | IIT-JAM & Pune       |                     |
|      |                     | university entrance  |                     |
|      |                     | examination          |                     |