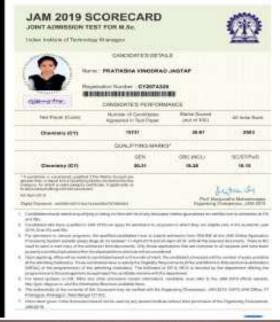

Welcome, Nikhil Diliprao Bhagat JAM 2020 Result MICHEL DIL PRACE BHAGAT Category Registration Number (c) CYZOTAJIO

| Test<br>Paper(s)  | Appeared or<br>in the Test 1 | Marks<br>Soured<br>out of<br>100 | Cut-Off Marks*  |          |           | All  |
|-------------------|------------------------------|----------------------------------|-----------------|----------|-----------|------|
|                   |                              |                                  | DEN/GEN-<br>EWS | OBC(NCL) | SC/ST/PWD | Rank |
| Chemistry<br>(CV) | 16687                        | 11,33                            | 16.95           | 1526     | 8.48      | 6314 |