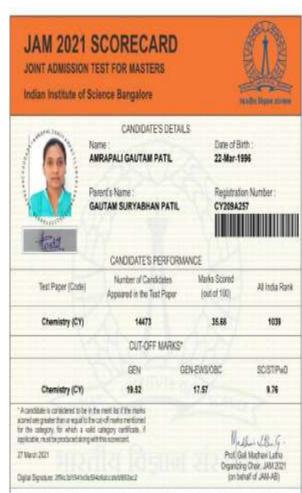

In the session 2020-21 total 7 students were appeared for IIT-JAM & Pune university entrance examination for the subject chemistry. Three students have cleared IIT-JAM entrance examinations (2021).

Providing here list of appeared students for IIT-JAM Pune university entrance examination 2021 and scorecards of entrance examinations.

| S.N. | Name of the student | Entrance examination | Entrance            |
|------|---------------------|----------------------|---------------------|
|      |                     | appeared             | examination cleared |
| 1    | Amrapali Patil      | IIT-JAM & Pune       | IIT-JAM             |
|      |                     | university entrance  |                     |
|      |                     | examination          |                     |
| 2    | Pranjal Nandeshwar  | IIT-JAM & Pune       | IIT-JAM             |
|      |                     | university entrance  |                     |
|      |                     | examination          |                     |
| 3    | Rahul Baisware      | IIT-JAM & Pune       | IIT-JAM             |
|      |                     | university entrance  |                     |
|      |                     | examination          |                     |
| 4    | Jayanti deep        | IIT-JAM & Pune       |                     |
|      |                     | university entrance  |                     |
|      |                     | examination          |                     |
| 5    | Payal Kumbhre       | IIT-JAM & Pune       |                     |
|      |                     | university entrance  |                     |
|      |                     | examination          |                     |
| 6    | Ganesh Soni         | IIT-JAM & Pune       |                     |
|      |                     | university entrance  |                     |
|      |                     | examination          |                     |
| 7    | Urvi Gupta          | IIT-JAM & Pune       |                     |
|      |                     | university entrance  |                     |
|      |                     | examination          |                     |