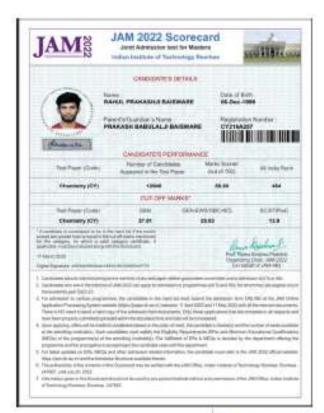

In the session 2021-22 about 17 students were enrolled for entrance examination classes. For registration, students must clear screening test examination which is conducted by the department. Total 17 students were appeared for IIT-JAM & Pune university entrance examination for the subject chemistry. Three students have cleared IIT-JAM entrance examinations (2022).

Providing here screenshots of blended online teaching/guidance on Gnomio/Moodle site as well as scorecards of entrance examinations.