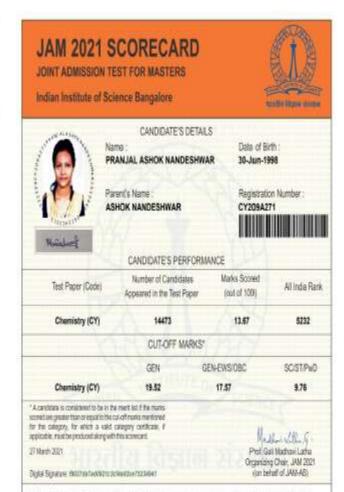

In the session 2020-21 total 7 students were appeared for IIT-JAM & Pune university entrance examination for the subject chemistry. Three students have cleared IIT-JAM entrance examinations (2021).

Providing here list of appeared students for IIT-JAM Pune university entrance examination 2021 and scorecards of entrance examinations.

| S.N. | Name of the student | Entrance examination | Entrance            |
|------|---------------------|----------------------|---------------------|
|      |                     | appeared             | examination cleared |
| 1    | Amrapali Patil      | IIT-JAM & Pune       | IIT-JAM             |
|      |                     | university entrance  |                     |
|      |                     | examination          |                     |
| 2    | Pranjal Nandeshwar  | IIT-JAM & Pune       | IIT-JAM             |
|      |                     | university entrance  |                     |
|      |                     | examination          |                     |
| 3    | Rahul Baisware      | IIT-JAM & Pune       | IIT-JAM             |
|      |                     | university entrance  |                     |
|      |                     | examination          |                     |
| 4    | Jayanti deep        | IIT-JAM & Pune       |                     |
|      |                     | university entrance  |                     |
|      |                     | examination          |                     |
| 5    | Payal Kumbhre       | IIT-JAM & Pune       |                     |
|      |                     | university entrance  |                     |
|      |                     | examination          |                     |
| 6    | Ganesh Soni         | IIT-JAM & Pune       |                     |
|      |                     | university entrance  |                     |
|      |                     | examination          |                     |
| 7    | Urvi Gupta          | IIT-JAM & Pune       |                     |
|      |                     | university entrance  |                     |
|      |                     | examination          |                     |