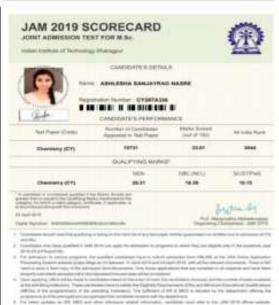

In the session 2018-19 about 17 students were enrolled for entrance examination classes. For registration, students must clear screening test examination which is conducted by the department. Total 17 students were appeared for IIT-JAM & Pune university entrance examination for the subject chemistry. Three students have cleared IIT-JAM and two students have cleared Pune university entrance examinations (2019).