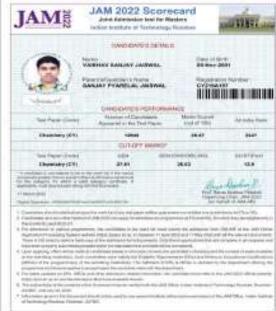

In the session 2021-22 about 17 students were enrolled for entrance examination classes. For registration, students must clear screening test examination which is conducted by the department. Total 17 students were appeared for IIT-JAM & Pune university entrance examination for the subject chemistry. Three students have cleared IIT-JAM entrance examinations (2022).

Providing here screenshots of blended online teaching/guidance on Gnomio/Moodle site as well as scorecards of entrance examinations.