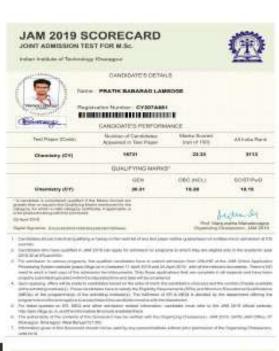

In the session 2018-19 about 17 students were enrolled for entrance examination classes. For registration, students must clear screening test examination which is conducted by the department. Total 17 students were appeared for IIT-JAM & Pune university entrance examination for the subject chemistry. Three students have cleared IIT-JAM and two students have cleared Pune university entrance examinations (2019).