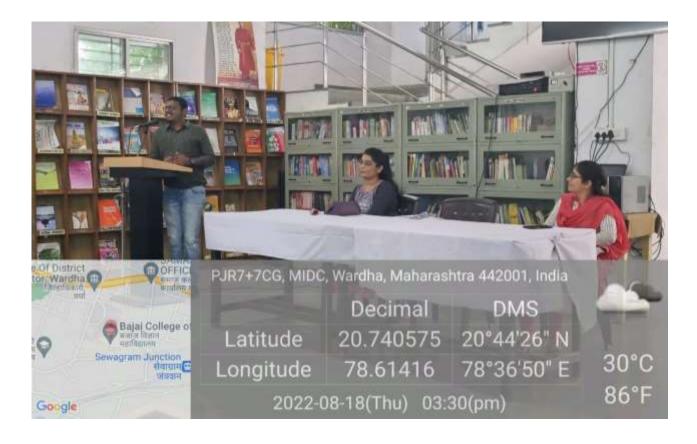

#### 5.1.4

Career/Job opportunities in Banking Sector by Mr. Chetan Bakale (Manager, RBI, Mumbai) on 18.08.2022