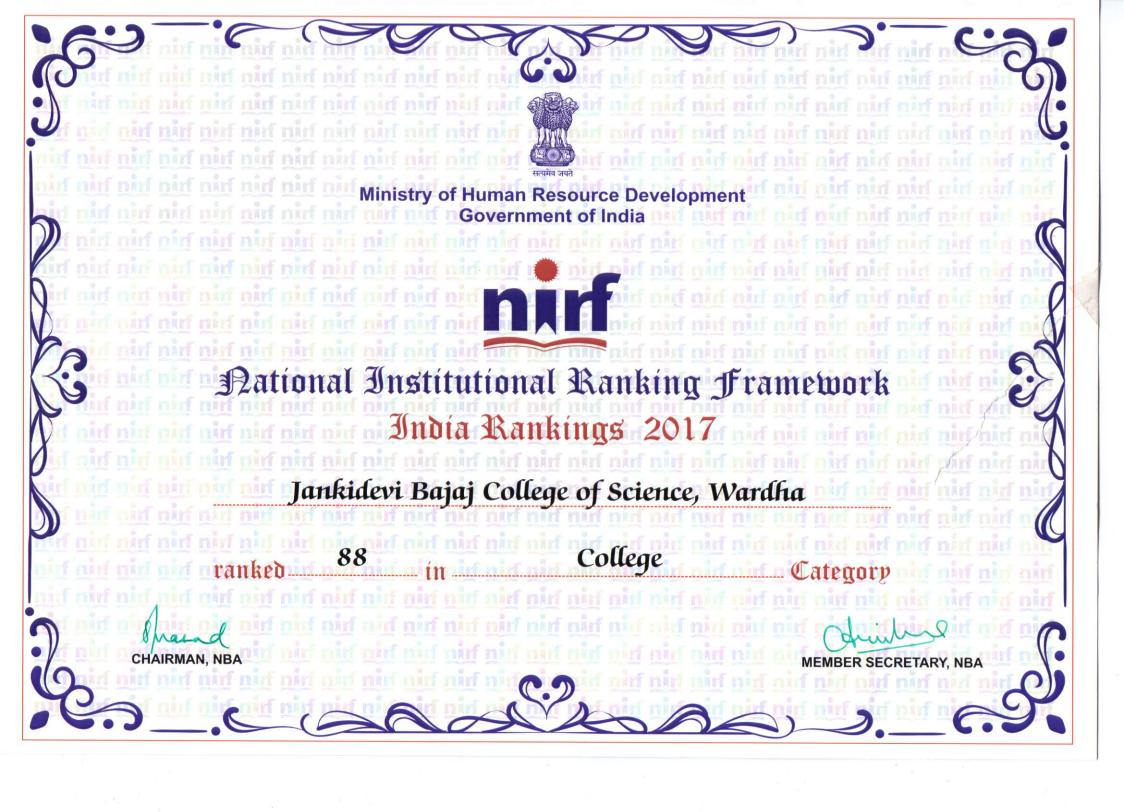

### NIRF

F. No.: 2-4/2016/NIRF Dated: 24<sup>th</sup> April 2017

Subject: Ranking Certificate – India Rankings 2017– Reg.

Dear Sir/Madam,

Greetings from NIRF!

As one of the top-ranked institutions, we offer our hearty congratulations and also thank you for the participation in this effort. Please find enclosed your Institution Ranking Certificate.

NIRF looks forward to your cooperation and participation in future ranking exercises.

With Kind Regards,

(Dr. Anil. K. Nassa) Member Secretary

Encls.: as above

Subject: Fwd: India Rankings 2018 - Scores

From: pradiptekade@gmail.com
To: jbsciencewardha@yahoo.co.in