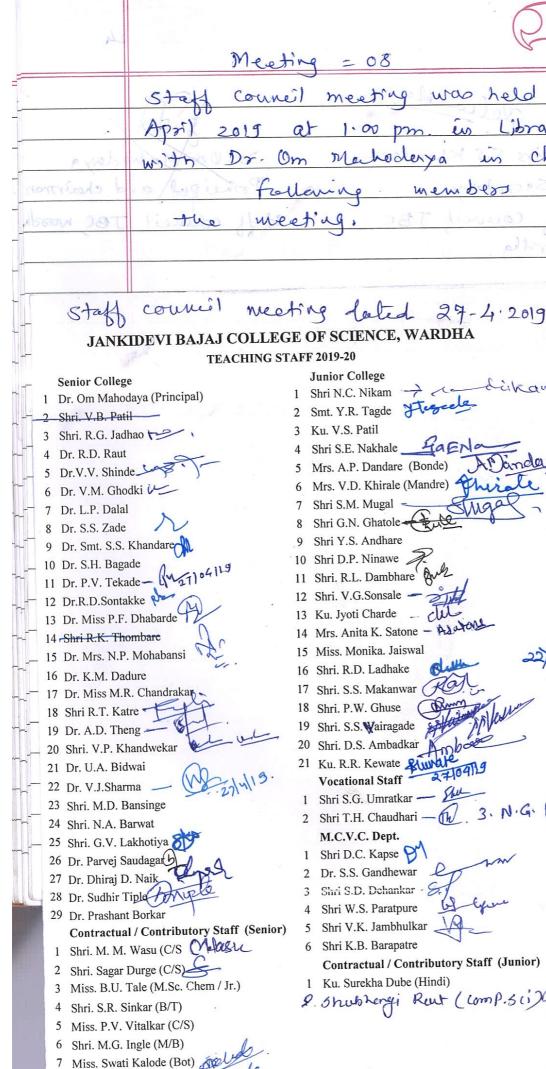

| 1        |                                                                  |                         |               | •                                          |                      |        | 1                |
|----------|------------------------------------------------------------------|-------------------------|---------------|--------------------------------------------|----------------------|--------|------------------|
|          | R                                                                |                         | 20            | 119-20                                     |                      | D      | classmati<br>ate |
|          |                                                                  | 00                      | Meet          | eo en?                                     |                      | Po     | ige              |
|          | /                                                                | Staff c                 |               |                                            | July                 | ./1    |                  |
|          | 1 1 1                                                            | _00                     | oure!         | meeting                                    | Map                  | held   | on               |
|          | Mahodoya                                                         | 19 00                   | tober         | 2019 at                                    | 12.00                | N CRON | in               |
|          | 1/2                                                              | Library                 | hall          | with D                                     | m - Mu               | Mad    | . 80             |
| 0        | ميد کي ديدو                                                      | as a                    | hainma        | n of t                                     | la a un              | Mehor  | daya             |
| 3        |                                                                  | al banne                | £             | 5                                          | ve m                 | eering | 12               |
|          |                                                                  | 71                      | 1000          | owing u                                    | rem B                | els a  | Hended           |
|          |                                                                  | the m.                  | leling.       | La Z is                                    | ( , a )              | brown  |                  |
| 44       | -                                                                |                         |               |                                            |                      | · ·    |                  |
|          |                                                                  | 21-14                   | ( -           | 1                                          | • •                  | 1 + 1  | 10.1             |
|          |                                                                  | 37088                   | Cown          | il mee                                     | Knd                  | Ollled | - 19.11          |
|          | faller n                                                         | & stoff                 | memb          | er after                                   | rde 1                | The w  | rection          |
|          |                                                                  |                         |               | ENCE, WARDH                                |                      |        |                  |
|          |                                                                  |                         | CHING STAFF   |                                            | L/A                  |        |                  |
|          | Senior College                                                   |                         |               | Junior College                             | Treele               | _      |                  |
|          | 2 Shri. R.G. Jadh                                                | laya (Principal)        | 2 1           | _                                          | Tescela              | _      |                  |
|          | 3 Dr. R.D. Raut                                                  |                         | 3 3           | Ku. V.S. Patil<br>Shri S.E. Nakhale        | C. Cole              |        |                  |
|          | 4 Dr.V.V. Shinde                                                 |                         | 4 N           | Mrs. A.P. Dandare (Bo                      | ande)                | O      |                  |
| H        | 5 Dr. V.M. Ghod                                                  | lki <u>se.</u> 19.10.19 |               | Mrs. V.D. Khirale (Ma                      |                      | 11000  |                  |
|          | 6 Dr. L.P. Dalal                                                 | , , , , , ,             | 6 8           | Shri S.M. Mugal -                          | - Du                 | 12     |                  |
| П        | 7 Dr. S.S. Zade                                                  | M                       | 7 \$          | Shri G.N. Ghatole                          | -> 1                 | File   |                  |
| <u> </u> | <ul><li>8 Dr. Smt. S.S. K</li><li>9 Dr. S.H. Bagad</li></ul>     |                         |               | Shri Y.S. Andhare 🧳                        | Ar al                | 6 r -  |                  |
|          | 10 Dr. P.V. Tekade                                               |                         | 19/10/19. 9 5 | hri D.P. Ninawe hri. R.L. Dambhare         | 0                    |        |                  |
| -        | 11 Dr.R.D.Sontakk                                                |                         |               | hri. V.G.Sonsale                           | (3mg)                |        |                  |
|          | 12 Dr. Miss P.F. D                                               |                         |               | u. Jyoti Charde                            | 311/14               |        |                  |
|          | ~13 Shri R.K. Thom                                               |                         |               | Irs. Anita K. Satone                       | au                   |        |                  |
|          | 14 Dr. Mrs. N.P. M                                               | Iohabansi               | 11            | hri. R.D. Ladhake                          | Plather              |        |                  |
|          | 15 Dr. K.M. Dadur                                                | elautista bo            |               | liss. Monika. Jaiswal                      | asco                 | •      |                  |
|          | 16 Dr. Miss M.R. (<br>17 Shri R.T. Katre                         | Chandrakar Co           |               | hri. S.S. Makanwar 🇸                       | REJ 19               | [n119  |                  |
|          | 18 Dr. A.D. Theng                                                |                         |               | hri. P.W. Ghuse                            | Thur                 |        |                  |
|          | 19 Shri. V.P. Khan                                               |                         |               | hri. S.S. Wairagade                        | 1 600                |        |                  |
|          | 20 Dr. U.A. Bidwa                                                |                         |               |                                            | Ambase               |        |                  |
|          | 21 Dr. V.J.Sharma                                                | - (Waralm               |               | u. ANV. Kolhe                              | 10/00                |        |                  |
|          | 22 Shri. M.D. Bans                                               | inge 3                  |               | ocational Staff                            |                      |        |                  |
| _        | <ul><li>23 Shri. N.A. Barw</li><li>24 Shri. G.V. Lakho</li></ul> |                         |               | nri S.G. Umratkar -                        | an                   |        |                  |
|          | 25 Dr. Parvej Sauda                                              |                         |               | nri T.H. Chaudhari                         | TH                   |        |                  |
|          | 26 Dr. Dhiraj D. Na                                              | ik the st.              |               | ri N. G. Patle .C.V.C. Dept.               | Matte .              |        |                  |
|          | 27 Dr. Sudhir Tiple                                              |                         |               | ri D.C. Kapse                              |                      |        |                  |
|          | 28 Dr. Prashant Bor                                              |                         |               | S.S. Gandhewar                             | wh                   |        | - 1              |
|          |                                                                  | 7                       | 3 Sh          | ri S.D. Dehankar                           |                      |        |                  |
|          | Contractual / Co                                                 | ontributory Staff (     |               | ri W.S. Paratpure                          | the years            |        |                  |
|          | 2 Shri. Sagar Durge                                              | u (C/S Man              |               | ri V.K. Jambhulkar                         | 1                    |        |                  |
|          | 3 Miss. B.U. Tale (                                              | M.Sc. Chem / Jr.)       |               | ri K.B. Barapatre<br>ntractual / Contribut | Mr. Ct. CC. 17       |        |                  |
|          | 4 Mrs. Nandini Hiv                                               | ware (Bongade)          | 1 Ku          | . Surekha Dube (Hind                       | iory Statt (Ju<br>i) | inior) |                  |
|          | 5 Miss. P.V. Vitalk                                              |                         |               | Crind                                      | ,                    |        |                  |
|          | 6 Shri. M.G. Ingle                                               | (M/B) - mingo           |               |                                            |                      |        |                  |
|          | <ul><li>7 Miss. Swati Kalo</li><li>8 Miss Arti Ghuse (</li></ul> |                         |               |                                            |                      |        |                  |
|          | 9 Dr. Kunal A. Kale                                              | e (Biotech)             |               |                                            |                      |        |                  |
|          | 10 Dr. Anil D Adsard                                             | e                       |               |                                            |                      |        |                  |
|          | 11 Shri. Mangesh M                                               |                         |               |                                            |                      |        |                  |

In this weeling following resolutions were jæned. Subject No 1- Confirmation of the minutes of the last westing Dr. Mrs. Luhas khandene, mailed the minutes of last staff council meeting to all the respected members of staff couveil, All the members confirmed the Resolution - Minutes are confirmed Resolution is accepted. Eubject No 2 - Result awaysis of examination held in 2018-19. a) senior collège -Dr. V.M. Ghødki presented result analysis of sevier coolege. The Result of B. Sc. Sem I is 22.78 %, sem II is 42-39%. Sem III 43,99 /, Sem TV 42,21 /, Sem V 64,76 and sem II'm 93.83 1/1. The topper of In sem es Ku. Anuprixa Deshmulch with (M/B2C 89.33./. The overall topper in Ashwin Desture from PCM scored 89.37 1- whil Ms. Kanchi Goenka scored 83.51% from (M/B/B; oteh/che) group.

b) Dr. Naik presented the nexult of P.G. cousses and admission position of M.Sc. Sero I. The result of M.SC. is 100 m. sem I 71.43.1. for sem Inthe 15 100.00 1/2 , M.Se. Botany sem I 80 . 1 sem IVTh 95.00 1/1, M.sc. Zovlogy sem II 50.00 %. sem jvth 100.00%, M.SC-Micor bialogy sem IT 95.24./. Sem IV 95.45 Admission position of M.SC-I is M.sc. chemistry 21 M.sc. Zevlogy 20 M.sc Botany 21 and M.sc. Microbiolog c) Dr. San-jeen. Gardhewar read out result (Merc) of Junier callege, with men't list and topper student en each subject. The result is 77.96 %. while result of Wardher district 15 79.06 %. D) Show. Umasatical sir read out the usult of junior callege, The college result is 93.55 %. Ku- Rushavi Mishoa is Ist Rank holdes while Ku-Mansi Kitkele and Ky. Nikita Mohta were I nd and II rd Rank holders in HSC board examination respectively.

Resolution - Minutes are confirmed Resolution is excepted

Subject NO3. - Admission position of BSC. Iyo A) Discussion - Dr. P.A. Sandagas presented fine admission position of B.SC. Tyr 2029-20. Total number of students admitted are 269. group and 95 students are admitted for B) Shoi. T.H. Choudhasi informed about the admission position of Sith Total No. of students admitted are 405 where above 90% are 18 and below 60% are 37. Between 60 to 90% are 350. Resolution NO3 - Admission position in accepted by the house Resolution ès accepted. Subject No 4 - Any other point with permission of chair. Discussion
Dr. Our Mehodeya pointed out the Result of B.sc. I sem is lower. He asked the members why the result Es 1ess, we have to twick over. Many streleut opt for agriculture and hussing, naturer than B.SC. He requested the teacher

| . w .a       | to work hard to improve the result.                                                                                                                                                                                                                                                                                                                                                                                                                                                                                                                                                                                                                                                                                                                                                                                                                                                                                                                                                                                                                                                                                                                                                                                                                                                                                                                                                                                                                                                                                                                                                                                                                                                                                                                                                                                                                                                                                                                                                                                                                                                                                           |
|--------------|-------------------------------------------------------------------------------------------------------------------------------------------------------------------------------------------------------------------------------------------------------------------------------------------------------------------------------------------------------------------------------------------------------------------------------------------------------------------------------------------------------------------------------------------------------------------------------------------------------------------------------------------------------------------------------------------------------------------------------------------------------------------------------------------------------------------------------------------------------------------------------------------------------------------------------------------------------------------------------------------------------------------------------------------------------------------------------------------------------------------------------------------------------------------------------------------------------------------------------------------------------------------------------------------------------------------------------------------------------------------------------------------------------------------------------------------------------------------------------------------------------------------------------------------------------------------------------------------------------------------------------------------------------------------------------------------------------------------------------------------------------------------------------------------------------------------------------------------------------------------------------------------------------------------------------------------------------------------------------------------------------------------------------------------------------------------------------------------------------------------------------|
| 0.4          | A destruction of the control of the |
| BO           | Dr. Mahodaya discussed about the                                                                                                                                                                                                                                                                                                                                                                                                                                                                                                                                                                                                                                                                                                                                                                                                                                                                                                                                                                                                                                                                                                                                                                                                                                                                                                                                                                                                                                                                                                                                                                                                                                                                                                                                                                                                                                                                                                                                                                                                                                                                                              |
| Pare         | certificate courses, diploura courses,                                                                                                                                                                                                                                                                                                                                                                                                                                                                                                                                                                                                                                                                                                                                                                                                                                                                                                                                                                                                                                                                                                                                                                                                                                                                                                                                                                                                                                                                                                                                                                                                                                                                                                                                                                                                                                                                                                                                                                                                                                                                                        |
| mode         | should be started by each depositives                                                                                                                                                                                                                                                                                                                                                                                                                                                                                                                                                                                                                                                                                                                                                                                                                                                                                                                                                                                                                                                                                                                                                                                                                                                                                                                                                                                                                                                                                                                                                                                                                                                                                                                                                                                                                                                                                                                                                                                                                                                                                         |
| A Last       | since we are autonomons. Their                                                                                                                                                                                                                                                                                                                                                                                                                                                                                                                                                                                                                                                                                                                                                                                                                                                                                                                                                                                                                                                                                                                                                                                                                                                                                                                                                                                                                                                                                                                                                                                                                                                                                                                                                                                                                                                                                                                                                                                                                                                                                                |
|              | is need to start there courses to                                                                                                                                                                                                                                                                                                                                                                                                                                                                                                                                                                                                                                                                                                                                                                                                                                                                                                                                                                                                                                                                                                                                                                                                                                                                                                                                                                                                                                                                                                                                                                                                                                                                                                                                                                                                                                                                                                                                                                                                                                                                                             |
| الم لالدر    | empost the skill to the students. He                                                                                                                                                                                                                                                                                                                                                                                                                                                                                                                                                                                                                                                                                                                                                                                                                                                                                                                                                                                                                                                                                                                                                                                                                                                                                                                                                                                                                                                                                                                                                                                                                                                                                                                                                                                                                                                                                                                                                                                                                                                                                          |
| F 1          | requested the straff members to work                                                                                                                                                                                                                                                                                                                                                                                                                                                                                                                                                                                                                                                                                                                                                                                                                                                                                                                                                                                                                                                                                                                                                                                                                                                                                                                                                                                                                                                                                                                                                                                                                                                                                                                                                                                                                                                                                                                                                                                                                                                                                          |
| 7            | an tuis îssure.                                                                                                                                                                                                                                                                                                                                                                                                                                                                                                                                                                                                                                                                                                                                                                                                                                                                                                                                                                                                                                                                                                                                                                                                                                                                                                                                                                                                                                                                                                                                                                                                                                                                                                                                                                                                                                                                                                                                                                                                                                                                                                               |
| Retrue       | te aper Ar an entre de le com et uter Mater de                                                                                                                                                                                                                                                                                                                                                                                                                                                                                                                                                                                                                                                                                                                                                                                                                                                                                                                                                                                                                                                                                                                                                                                                                                                                                                                                                                                                                                                                                                                                                                                                                                                                                                                                                                                                                                                                                                                                                                                                                                                                                |
|              | The meeting was ended with                                                                                                                                                                                                                                                                                                                                                                                                                                                                                                                                                                                                                                                                                                                                                                                                                                                                                                                                                                                                                                                                                                                                                                                                                                                                                                                                                                                                                                                                                                                                                                                                                                                                                                                                                                                                                                                                                                                                                                                                                                                                                                    |
| Ni - To      | vote of thanks to the chair.                                                                                                                                                                                                                                                                                                                                                                                                                                                                                                                                                                                                                                                                                                                                                                                                                                                                                                                                                                                                                                                                                                                                                                                                                                                                                                                                                                                                                                                                                                                                                                                                                                                                                                                                                                                                                                                                                                                                                                                                                                                                                                  |
| The state of | a count all ad a balganon                                                                                                                                                                                                                                                                                                                                                                                                                                                                                                                                                                                                                                                                                                                                                                                                                                                                                                                                                                                                                                                                                                                                                                                                                                                                                                                                                                                                                                                                                                                                                                                                                                                                                                                                                                                                                                                                                                                                                                                                                                                                                                     |
| - 2(C) a N.D |                                                                                                                                                                                                                                                                                                                                                                                                                                                                                                                                                                                                                                                                                                                                                                                                                                                                                                                                                                                                                                                                                                                                                                                                                                                                                                                                                                                                                                                                                                                                                                                                                                                                                                                                                                                                                                                                                                                                                                                                                                                                                                                               |
| 1332         | Mondale                                                                                                                                                                                                                                                                                                                                                                                                                                                                                                                                                                                                                                                                                                                                                                                                                                                                                                                                                                                                                                                                                                                                                                                                                                                                                                                                                                                                                                                                                                                                                                                                                                                                                                                                                                                                                                                                                                                                                                                                                                                                                                                       |
|              | SOX.                                                                                                                                                                                                                                                                                                                                                                                                                                                                                                                                                                                                                                                                                                                                                                                                                                                                                                                                                                                                                                                                                                                                                                                                                                                                                                                                                                                                                                                                                                                                                                                                                                                                                                                                                                                                                                                                                                                                                                                                                                                                                                                          |
|              | Dr. Ms. Euhas Khandere Dir & Mahadeya                                                                                                                                                                                                                                                                                                                                                                                                                                                                                                                                                                                                                                                                                                                                                                                                                                                                                                                                                                                                                                                                                                                                                                                                                                                                                                                                                                                                                                                                                                                                                                                                                                                                                                                                                                                                                                                                                                                                                                                                                                                                                         |
| 7            | secretary Principal                                                                                                                                                                                                                                                                                                                                                                                                                                                                                                                                                                                                                                                                                                                                                                                                                                                                                                                                                                                                                                                                                                                                                                                                                                                                                                                                                                                                                                                                                                                                                                                                                                                                                                                                                                                                                                                                                                                                                                                                                                                                                                           |
| ant.         | staff couver), staff couveil                                                                                                                                                                                                                                                                                                                                                                                                                                                                                                                                                                                                                                                                                                                                                                                                                                                                                                                                                                                                                                                                                                                                                                                                                                                                                                                                                                                                                                                                                                                                                                                                                                                                                                                                                                                                                                                                                                                                                                                                                                                                                                  |
| 94           | Bajaj Callege of science Bajaj celles of                                                                                                                                                                                                                                                                                                                                                                                                                                                                                                                                                                                                                                                                                                                                                                                                                                                                                                                                                                                                                                                                                                                                                                                                                                                                                                                                                                                                                                                                                                                                                                                                                                                                                                                                                                                                                                                                                                                                                                                                                                                                                      |
| عاسلة        | into a line                                                                                                                                                                                                                                                                                                                                                                                                                                                                                                                                                                                                                                                                                                                                                                                                                                                                                                                                                                                                                                                                                                                                                                                                                                                                                                                                                                                                                                                                                                                                                                                                                                                                                                                                                                                                                                                                                                                                                                                                                                                                                                                   |
|              | M istanto dator object MV 12221 (3)                                                                                                                                                                                                                                                                                                                                                                                                                                                                                                                                                                                                                                                                                                                                                                                                                                                                                                                                                                                                                                                                                                                                                                                                                                                                                                                                                                                                                                                                                                                                                                                                                                                                                                                                                                                                                                                                                                                                                                                                                                                                                           |
| 36.10        | and an investment of the state of the                                                                                                                                                                                                                                                                                                                                                                                                                                                                                                                                                                                                                                                                                                                                                                                                                                                                                                                                                                                                                                                                                                                                                                                                                                                                                                                                                                                                                                                                                                                                                                                                                                                                                                                                                                                                                                                                                                                                                                                                                                                                                         |