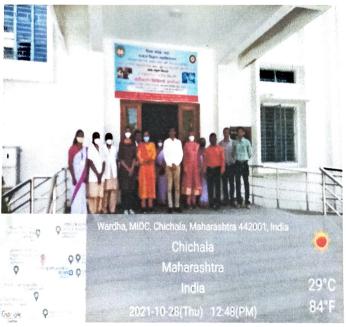

्था, वर्धा यांना माहितीस्त्रवे सविषये सादर.

मा. जिल्हा विशेष लेखा परिक्षक, (वर्ग १) सहकारी संस्था, वर्धा

(जे, एम.तलमले) सहाय्यक निबंधक,

न सहकारी संस्था, ता. वर्धा

## 4. Free Covid-19 Vaccination Camp

#### **Covid-19 Vaccination Camp**

#### 28th October 2021

NSS volunteers, teaching and non-teaching faculties of Bajaj College of Science, Wardha had organized a COVID19 vaccination drive, only to plummet serious academic loss of students caused by covid19 pandemic witnessed by the world. With the help and encouragement from Shiksha Mandal, Dr. Om Mohodaya, Shri. Vaibhav Khandwekar, Mr. Praful Bhoyar, a massive vaccination drive was conducted. This program was successful as nearly 90 students from various colleges and villages had been vaccinated on the day of the vaccination event.





Programme Officer
NSS
Bajaj College of Science, Wardha

# 5. Faculty Development Program (FDP) for Teaching Faculty



#### Shiksha Mandal, Wardha's

#### Bajaj College of Science, Wardha

(Formerly known as Jankidevi Bajaj College of Science)
NAAC Reaccredited 'A'-Grade Institution



Affiliated to Rashtrasant Tukadoji Maharaj Nagpur University, Nagpur



#### **Department of Chemistry**

#### Online Faculty Development Program (FDP) on "Jmol Application"

(In association with Spoken Tutorial, IIT Bombay)

#### A Report

Department of Chemistry organized Online Faculty Development Program (FDP) in association with Spoken Tutorial of IIT Bombay during the Pandemic situation of Covid-19 on 'Jmol Application' from 8<sup>th</sup> to 14<sup>th</sup> May 2020. Total 490 participants from diff