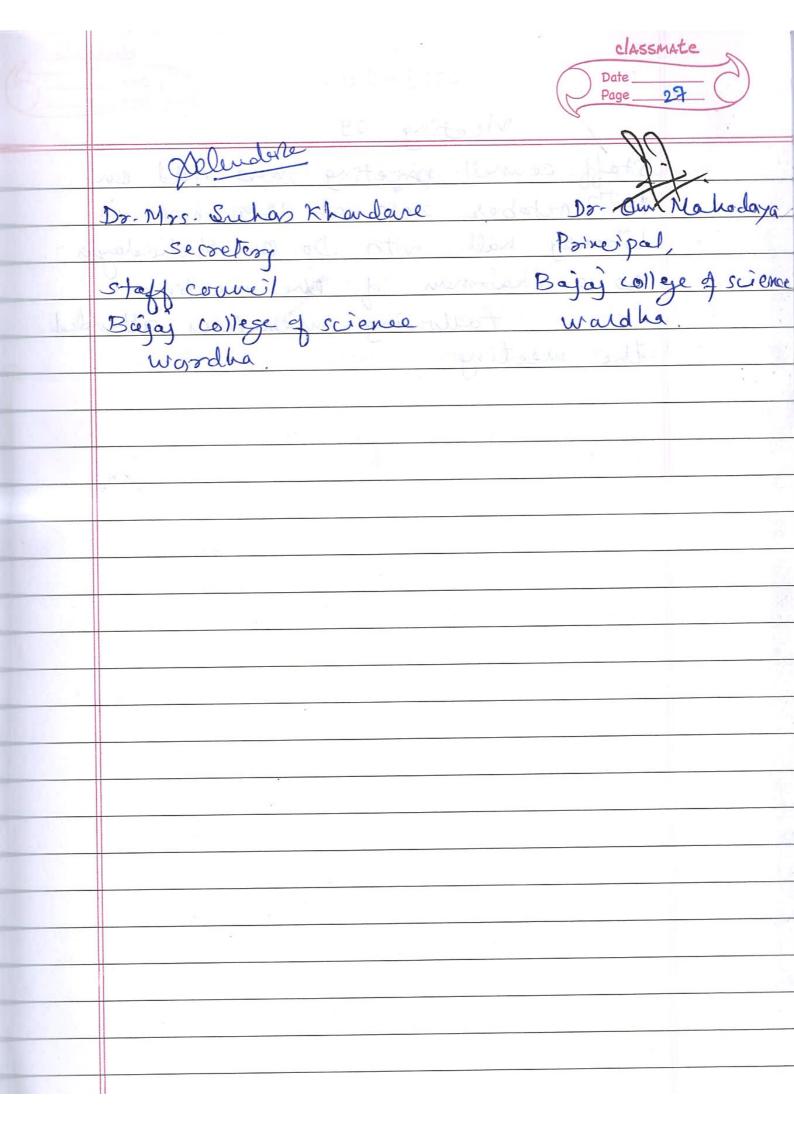

| iss, kanchi  | Staff council and seconded by Prof. R.G.                                                |
|--------------|-----------------------------------------------------------------------------------------|
| 87.55 g      | Jadhao., Dr. Mrs. Khandere selected as                                                  |
|              | a secretary of staff council for the                                                    |
| - De Loude - | session 2019-20. W                                                                      |
| pidzimis     | Resolution - Minute es confirmed                                                        |
|              | Resolution es accepted                                                                  |
|              | Microphydagy 80.95.                                                                     |
|              | Subject No 5- Any other point with                                                      |
| e. In        | permission of cher, Dr. Mahoday discursed                                               |
| rogget Ri    | Discussion of their. Dr. Mahoday discursed  Discussion - ) The topper students in M.sc. |
| 96.3%        | (Subjecturise) as well as overall 3.sc-topper                                           |
|              | student should be remarded by gold med                                                  |
| _            | Merc student efter passing ther                                                         |
| tuelor       | final examination may be preferred                                                      |
| 1            | for the post of Non-teaching streff                                                     |
|              | In the college. After this declaration                                                  |
| epted by     | given by Brive pal Dr. Com Merberdery                                                   |
|              | the members of the house congratulate                                                   |
|              | Wim. expredicted by the house . mill                                                    |
| 3            | show. S.E. Nathale confresethe charge of                                                |
|              | Vice-Principal (Tr. collège). The members                                               |
| (ieu         | of the house congratulated him                                                          |
|              | Secretary for the session 2019-201                                                      |
| 1 name       | The meeting was ended with                                                              |
|              | vote of thanks to the cheir.                                                            |
| U            | U                                                                                       |